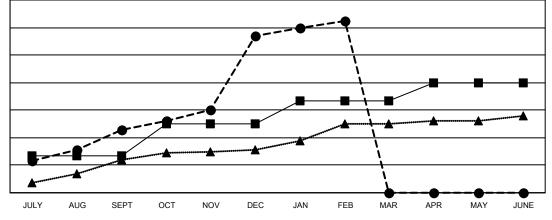

## GAT MONTHLY MEMBERSHIP PROGRESS REPORT

Multiple District 321

Results as of: 2/28/2021

LOCATION: INDIA

| Clubs                       |               |           |               | Members                      |                       |                         |                                                    |  |  |
|-----------------------------|---------------|-----------|---------------|------------------------------|-----------------------|-------------------------|----------------------------------------------------|--|--|
| RESULTS FOR 2020-2021       |               |           |               | RESULTS FOR 2020-2021        |                       |                         |                                                    |  |  |
| QUARTER                     | NEW CLUB GOAL | NEW CLUBS | DROPPED CLUBS | QUARTER MEMB                 | ER GROWTH NET<br>GOAL | MEMBER GROWTH<br>ACTUAL | DROPPED<br>MEMBERS ACTUAL<br>(including transfers) |  |  |
| JULY/AUG/SEPT               | 27<br>23      | 46<br>68  | 2<br>1        | JULY/AUG/SEPT<br>OCT/NOV/DEC | 499<br>454            | 2,251<br>3,028          | 598<br>1,466                                       |  |  |
| JAN/FEB/MAR<br>APR/MAY/JUNE | 17<br>13      | 11<br>0   | 83<br>0       | JAN/FEB/MAR<br>APR/MAY/JUNE  | 333<br>272            | 704<br>0                | 1,554<br>0                                         |  |  |