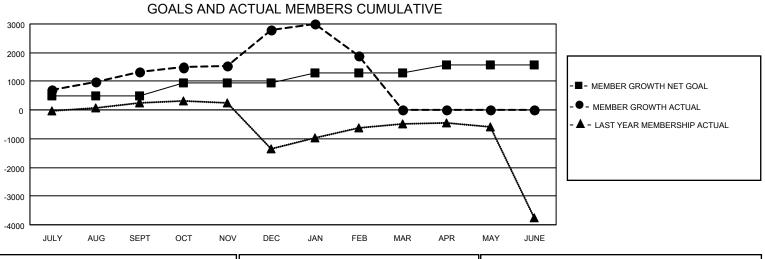

## GAT MONTHLY MEMBERSHIP PROGRESS REPORT

Multiple District 321

Results as of: 2/28/2021

LOCATION: INDIA

| Clubs                       |               |           |               | Members                      |                       |                         |                                                    |  |  |
|-----------------------------|---------------|-----------|---------------|------------------------------|-----------------------|-------------------------|----------------------------------------------------|--|--|
| RESULTS FOR 2020-2021       |               |           |               | RESULTS FOR 2020-2021        |                       |                         |                                                    |  |  |
| QUARTER                     | NEW CLUB GOAL | NEW CLUBS | DROPPED CLUBS | QUARTER MEMB                 | ER GROWTH NET<br>GOAL | MEMBER GROWTH<br>ACTUAL | DROPPED<br>MEMBERS ACTUAL<br>(including transfers) |  |  |
| JULY/AUG/SEPT               | 27<br>23      | 46<br>68  | 2<br>1        | JULY/AUG/SEPT<br>OCT/NOV/DEC | 499<br>454            | 2,251<br>3,028          | 598<br>1,466                                       |  |  |
| JAN/FEB/MAR<br>APR/MAY/JUNE | 17<br>13      | 11<br>0   | 83<br>0       | JAN/FEB/MAR<br>APR/MAY/JUNE  | 333<br>272            | 704<br>0                | 1,554<br>0                                         |  |  |